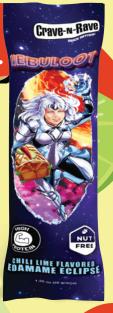

ILS

### CHILI LIME FLAVORED EDAMAME ECLIPSE





58010

#### NUTRITION EACTS

| SERVING<br>SIZE | CALO-<br>RIES | TOTAL FAT *PDV | SAT. FAT<br>*PDV | TRANS.<br>FAT | CHOL. | SODIUM<br>*PDV | TOTAL<br>CARBS<br>*PDV | DIETARY<br>FIBER<br>*PDV | TOTAL<br>SUG-<br>ARS | ADDED<br>SUGARS<br>*PDV | PROTEIN | SHELF<br>LIFE |
|-----------------|---------------|----------------|------------------|---------------|-------|----------------|------------------------|--------------------------|----------------------|-------------------------|---------|---------------|
| 1.25 oz         | 170           | 8g (10%)       | 1g (5%)          | 0g            | 0mg   | 200mg (9%)     | 19g (7%)               | 4g (14%)                 | 4g                   | 1g (2%)                 | 12g     | 365           |



NUTRITION



## NEBULOOT

1.25 oz = 1/4 cup of lentils/edamame = 1 oz M/MA



### SERVING CALO-SIZE RIES \*\*PDV \*\*PDV

1.25 oz 160 7g (9%) 1g (5%) 0g 0mg 160mg (7%) 13g (5%) 4g (14%) 4g 1g (2%) 12g 365



## PIZZA FLAVORED LUNAR LENTILS

arlington Snacks | Indianapolis, IN 46256 | T. 800.754.2202 | customerservice@darlingtonsnacks.com Copyright © May 2024 Darlington Snacks\* All Rights Reserved.