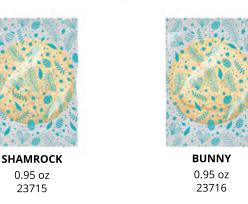

## PLEASE NOTE:

Darlington suggests end user customers place orders with their Distributors **at least 1 WEEK** before Pre-Order Date Deadline. **\* ALL DATES ARE FIRM.** 

| Holiday Cookie<br>Designs | SKU   | DOT #  | Pre-Order Date<br>Deadline for<br>Distributor* | Approx.<br>Availability Date for<br>Distributor |
|---------------------------|-------|--------|------------------------------------------------|-------------------------------------------------|
| Pumpkin Cookie            | 23710 | 732143 | 8/15/2023                                      | 10/10/2023                                      |
| Turkey Cookie             | 23711 | 732144 | 8/15/2023                                      | 10/10/2023                                      |
| Bell Cookie               | 23712 | 732145 | 9/26/2023                                      | 11/17/2023                                      |
| Candy Cane Cookie         | 23713 | 732146 | 9/26/2023                                      | 11/17/2023                                      |
| Heart Cookie              | 23714 | 732147 | 12/5/2023                                      | 1/30/2024                                       |
| Shamrock Cookie           | 23715 | 732148 | 1/11/2024                                      | 3/4/2024                                        |
| Bunny Cookie              | 23716 | 732149 | 1/11/2024                                      | 3/4/2024                                        |