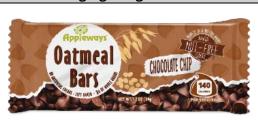

### **Product Name:**

Appleways 1.2 oz Simply Wholesome Chocolate Chip Oatmeal Bars - Individually Wrapped

# **Product Description:**

Appleways Simply Wholesome Chocolate Chip Soft Oatmeal Bars are a healthy alternative to conventional snacks. Packed with whole grains and all-natural flavors, everyone can feel good enjoying them as a tasty anytime snack. They come pre-baked and individually wrapped with a 180-day shelf life in dry storage. Appleways 1.2 oz Chocolate Chip Soft Oatmeal Bars meet or exceed the USDA nutritional requirements for a one (1) ounce grain equivalent.

# **Product Packaging Image:**

Just Miller CEC, CPC

To Place Orders, Contact the Darlington Customer Service Department at (800) 754-2202.

This product has been reviewed and approved by Darlington's Vice President of Food Sciences: