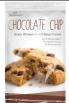

### **Product Name:**

Appleways 1.4 oz WG Simply Wholesome Soft Baked Chocolate Chip Cookies - Individually Wrapped

## **Product Description:**

Looking for a snack without all the unnecessary extras? Looking for a cookie for your students that meet regulations? Appleways Simply Wholesome Chocolate Chip Soft Baked Cookies are soft, delicious and contain 8 grams of whole grains, all-natural flavors and no preservatives. Each cookie meets a one (1) ounce grain equivalent for schools and has a 180 days shelf life in dry storage.

## **Product Packaging Image:**

Just Millon CEC, CPC

To Place Orders, Contact the Darlington Customer Service Department at (800) 754-2202.

This product has been reviewed and approved by Darlington's Vice President of Food Sciences: