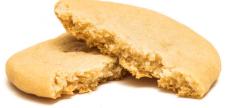

#### Oatmeal

0.75 oz | 23210 | 216 ct.

Combining a wholesome texture and a deliciously sweet taste, our oatmeal flavor will hit the spot.