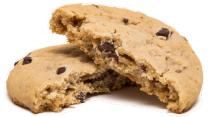

# Chocolate Chip

0.75 oz | 23110 | 216 ct. 1.4 oz | 23810 | 180 ct.

For an indulgent cookie treat, try our classic chocolate chip flavor.