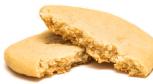

### Sugar

0.75 oz | 23410 | 216 ct.

With sweetness in every bite, our sugar cookies offer a chewy cookie texture with a perfect sprinkle of sugar.