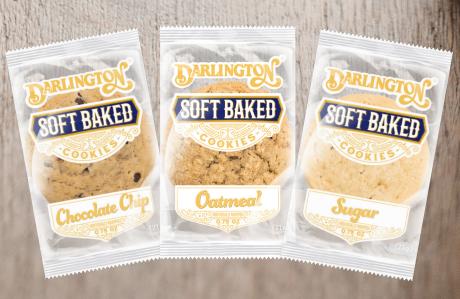

# **DARLINGTON**

SOFT BAKED COOKIES

# Soft Baked Cookies

Mouthwatering Flavors | Individually Wrapped | Nut Free

Baked with a masterful combination of mouthwatering, traditional flavors and an indulgent, soft-baked texture, our Soft Baked Cookies are packaged individually so you can savor every bite. Enjoy them on their own or as an after-meal treat - even better with a warm beverage or glass of milk!

## PRODUCT DETAILS ON WEBSITE

- •Nutritional Information
- •Product Specification
- •Complete Snack Guide

| CODE  | UPC            | PRODUCT DESCRIPTION                      | CASE COUNT | SHELF LIFE |
|-------|----------------|------------------------------------------|------------|------------|
| 23110 | 00675825231108 | 0.75 oz Chocolate Chip                   | 216        | 135 days   |
| 23210 | 00675825232105 | 0.75 oz Oatmeal                          | 216        | 135 days   |
| 23410 | 00675825234109 | 0.75 oz Sugar                            | 216        | 135 days   |
| 23651 | 00675825236516 | 0.75 oz Assorted (Chocolate Chip, Sugar) | 216        | 135 days   |
| 23810 | 00675825238107 | 1.4 oz Chocolate Chip                    | 180        | 135 days   |