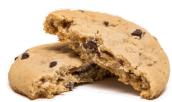

# Chocolate Chip

0.75 oz | 23110 | 216 ct. 1.4 oz | 23810 | 180 ct.

For an indulgent cookie treat, try our classic chocolate chip flavor.