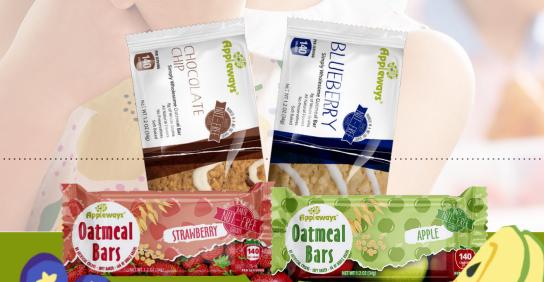

Apple | Strawberry | Blueberry | Chocolate Chip

1.2 oz / 2.4 oz Individually Wrapped

#70100 | 1.2 oz | 216 ct #75100 | 2.4 oz | 160 ct

Our apple flavor combines fresh apple and that warm cinnamon taste.

#### **STRAWBERRY**

#70400 | 1.2 oz 216 ct #75400 | 2.4 oz 160 ct

Sweeten up your day with our delectable strawberry flavor.

### **BLUEBERRY**

#70600 | 1.2 oz 216 ct #75600 | 2.4 oz 160 ct

Our delicious blueberry flavor is a refreshing and satisfying treat.

#### **CHOCOLATE CHIP**

#70300 | 1.2 oz | 216 ct #75300 | 2.4 oz | 160 ct

Savor the tastes you know and love, with a wholesome oatmeal texture.