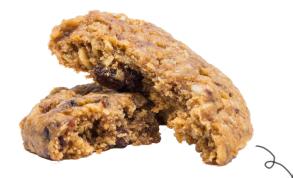

CHEWY

AND SO

FLAVORFUL!

OATMEAL RAISIN

#73000 | 1.4 oz | 160 ct

Our oatmeal raisin flavor combines fruity, sweet raisins with soft, wholesome oatmeal.

**CHOCOLATE CHIP** #73300 | 1.4 oz | 160 ct

For the classic tastes you know and love, bite into our chocolate chip cookie flavor.