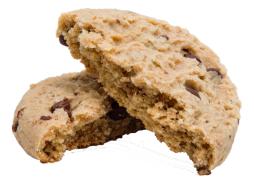

CHEWY

AND SO

FLAVORFUL!

OATMEAL RAISIN

#73000 | 1.4 oz | 160 ct

Our oatmeal raisin flavor combines fruity, sweet raisins with soft, wholesome oatmeal.

**CHOCOLATE CHIP** #73300 | 1.4 oz | 160 ct

For the classic tastes you know and love, bite into our chocolate chip cookie flavor.