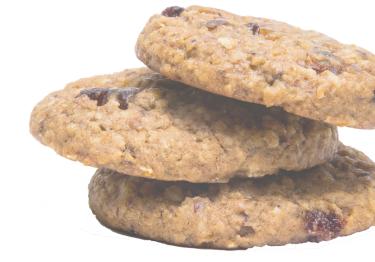

## NUT-FREE SOFT BAKED COOKIES

This is one cookie you don't have to think twice about indulging in. Our Soft Baked Cookies are artfully baked with the enticing tastes of traditional cookies, but with whole grains, and all-natural flavors and colors. A snack time favorite that's perfect to dunk in a glass of milk, each cookie is individually wrapped and pre-packaged for added safety and freshness.

CHEWY

AND SO

FLAVORFUL!

OATMEAL RAISIN

#73000 | 1.4 oz | 160 ct

Our oatmeal raisin flavor combines fruity, sweet raisins with soft, wholesome oatmeal.

**CHOCOLATE CHIP** #73300 | 1.4 oz | 160 ct

For the classic tastes you know and love, bite into our chocolate chip cookie flavor.