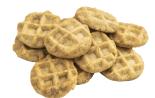

#### **CHOC. CHIP WAFFLE SNAPS**

#74200 | 1.9 oz | 180 ct Packed with tons of mini chocolate chips, you'll savor each sweet bite.

#### **MAPLE WAFFLE SNAPS**

#74100 | 1.9 oz | 180 ct What's better than a little bit of maple syrup to sweeten up your waffles?