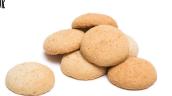

#### **MINI VANILLA WAFERS**

#72000 | 1 oz | 108 ct For a flavor favorite in a pop-in-your-mouth size, try our Mini Vanilla Wafers.