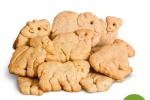

## MIXED BERRY SANIMAL CRACKERS

#72400 | 0.9 oz | 108 ct
Kids will love the fun shapes,
whole grain goodness and
yummy berry flavors.