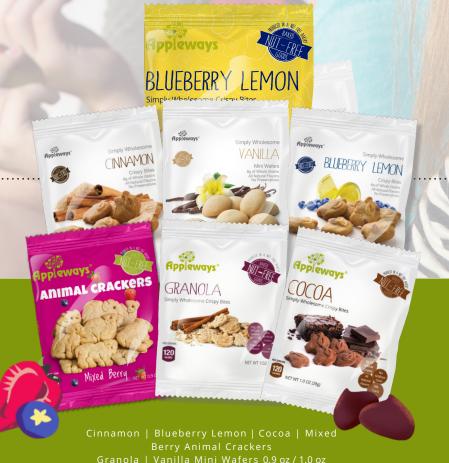

### BLUEBERRY LEMON CRISPY BITES

#71500 | 1 oz | 108 ct Bite into the bright and sweet taste of blueberry lemon.

#### **CINNAMON CRISPY BITES**

#71000 | 1 oz | 108 ct
Our cinnamon flavor offers
a little bit of spice and
everything nice in a crispy bite.

#### **COCOA CRISPY BITES**

#71300 | 1 oz | 108 ct Indulge your chocolate cravings with our cocoa flavor.

#### **GRANOLA CRISPY BITES**

#71600 | 1 oz | 108 ct Our crispy granola flavor offers the taste you crave, without the mess.

#### **MINI VANILLA WAFERS**

#72000 | 1 oz | 108 ct For a flavor favorite in a pop-in-your-mouth size, try our Mini Vanilla Wafers.

## MIXED BERRY SANIMAL CRACKERS

#72400 | 0.9 oz | 108 ct
Kids will love the fun shapes,
whole grain goodness and
yummy berry flavors.