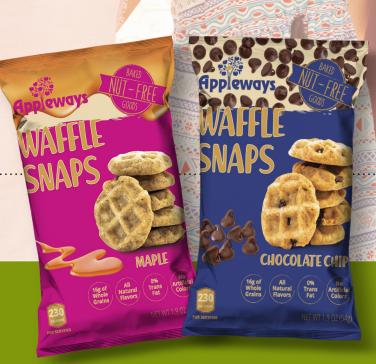

## NUT-FREE WAFFLE SNAPS

Whether you need a tasty morning treat or a satisfying snack, Waffle Snaps are the perfect pick! Packed with whole grains and sweetened to perfection, these pop-in-your-mouth snaps will keep you energized from sunrise to sunset.

### 2-OZ GRAIN

1.9 oz Maple | 1.9 oz Chocolate Chip Individually Wrapped

SNACK SAFELY.
Nut-Free Bakery

#### **MAPLE**

#74100 | 1.9 oz | 180 ct

What's better than a little bit of maple syrup to sweeten up your waffles?

#### CHOCOLATE CHIP

#74200 | 1.9 oz | 180 ct

Packed with tons of mini chocolate chips, you'll savor each sweet bite.