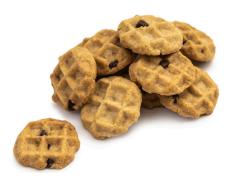

#### CHOCOLATE CHIP

#74200 | 1.9 oz | 180 ct

Packed with tons of mini chocolate chips, you'll savor each sweet bite.