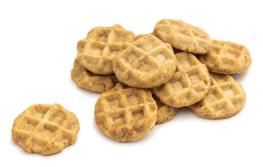

#### **MAPLE**

#74100 | 1.9 oz | 180 ct

What's better than a little bit of maple syrup to sweeten up your waffles?