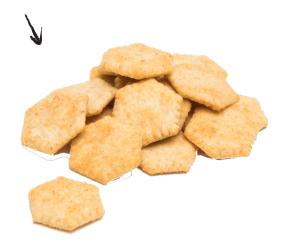

Zesty spices. Light, crispy crunch. Healthy whole grains.

Savor the unique flavors and versatility of our Spikerz® crackers. These bizesized favorites are just what you need to spice up snack time - and meal time!

El Nacho Cheese | Heavenly Ranch

0.9 oz Individually Wrapped

Bite-sized spiced crackers that are irreZESTable!

### **EL NACHO CHEESE**

0.9 oz | 51110 300 ct.

Bite into el nacho cheese for burst of bold, cheesy flavor.

### **HEAVENLY RANCH**

0.9 oz | 51210 300 ct.

Our heavenly ranch flavor is baked with an enticing mix of spices.