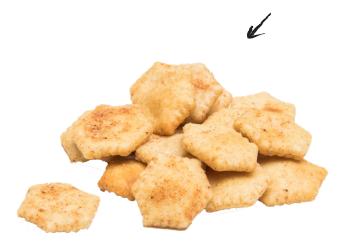

Zesty spices. Light, crispy crunch. Healthy whole grains.

Savor the unique flavors and versatility of our Spikerz® crackers. These bizesized favorites are just what you need to spice up snack time - and meal time!

El Nacho Cheese | Heavenly Ranch

0.9 oz Individually Wrapped

Bite-sized spiced crackers that are irreZESTable!