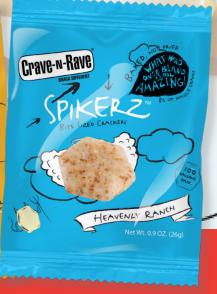

El Nacho Cheese | Heavenly Ranch

0.9 oz Individually Wrapped

Bite-sized spiced crackers that are irreZESTable!

### **HEAVENLY RANCH**

0.9 oz | 51210 300 ct.

Our heavenly ranch flavor is baked with an enticing mix of spices.